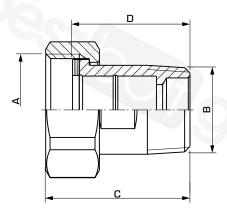

## SERIES KTD112 EXTERNAL THREAD (3 CONNECTIONS/PACKAGE)

| Art. No.   | Reference | Connection |         | Dimension |    | Note | Weight |
|------------|-----------|------------|---------|-----------|----|------|--------|
|            |           | Α          | В       | С         | D  | Note | [kg]   |
| 3655 17 00 | KTD112    | G 1"       | R 3/4"  | 43        | 35 |      | 0.36   |
| 3655 18 00 | KTD112    | G 11⁄4"    | R 1"    | 48.5      | 40 |      | 0.63   |
| 3655 19 00 | KTD112    | G 1½"      | R 11/4" | 55.5      | 45 |      | 0.97   |
| 3655 20 00 | KTD112    | G 2"       | R 1½"   | 62        | 50 |      | 1.32   |
| 3655 21 00 | KTD112    | G 21⁄4"    | R 2"    | 68        | 55 |      | 2.18   |